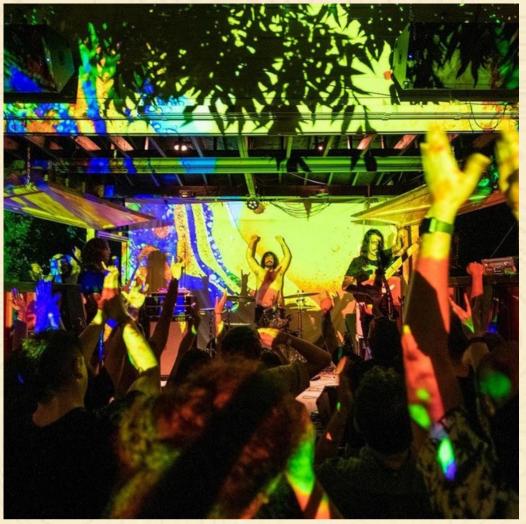

# LOUNGE & STAGE

Halfway between yeehaw and hell yeah you can find The Far Out Lounge - the biggest outdoor venue in Austin, TX.

We opened in 2019, with roots stretching back to 1908. Originally known as "The Last Chance Bar,' hosting the likes of Willie Nelson, Janis Joplin, and the bank-robbing Newton Boys for their post-heist brews.

Honoring our past and forging the funky future of South Austin, we offer cold drinks, good food, live music and whatever kind of event your heart desires. Voted Best New Venue at the Austin Music Awards 2020. Winner in the Austin Chronicle "Best of Austin" Critic's Poll 2019.