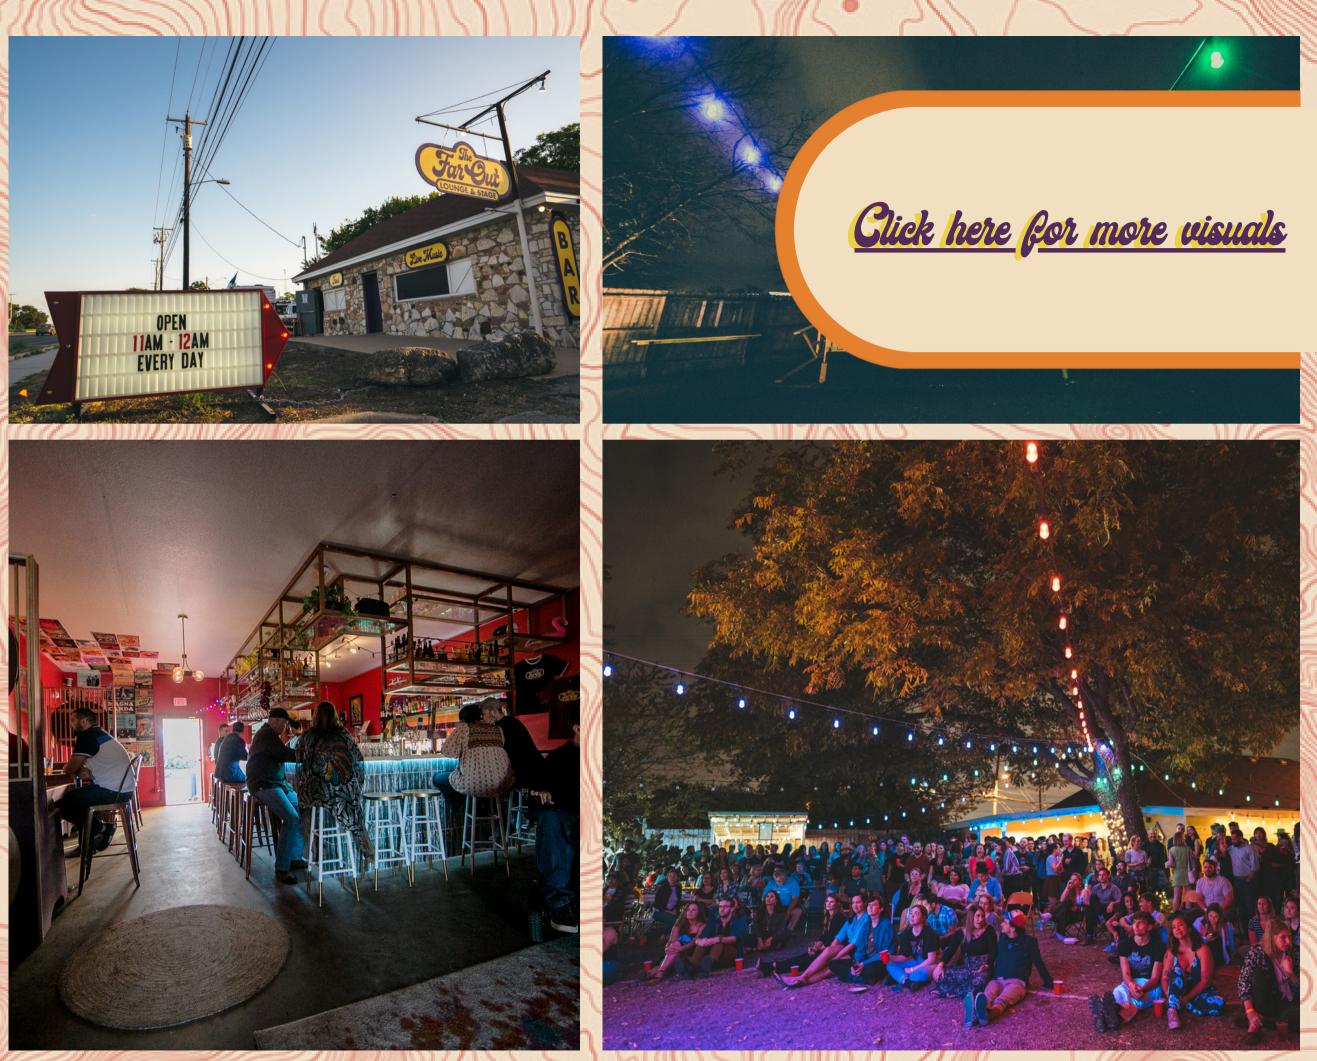

# LOUNGE & STAGE

Halfway between yeehaw and hell yeah you can find The Far Out Lounge - the biggest outdoor venue in Austin, TX.

We opened in 2019, with roots stretching back to 1908. Originally known as "The Last Chance Bar,' hosting the likes of Willie Nelson, Janis Joplin, and the bank-robbing Newton Boys for their post-heist brews.

Honoring our past and forging the funky future of South Austin, we offer cold drinks, good food, live music and whatever kind of event your heart desires. Voted Best New Venue at the Austin Music Awards 2020. Winner in the Austin Chronicle "Best of Austin" Critic's Poll 2019.

## **CAPACITY** 2,000\*

PARKING

On-site parking available, 150 spots

**BARS** 1 outdoor bar and 1 indoor bar

### **FOOD TRUCKS**

Fowl Mouth Austin Rotisserie Lucky's Italian Sandwiches Los Danzantes Garbo's

We have a decked out green room for artist hospitality with F&B. Arrangements can change based on contract.