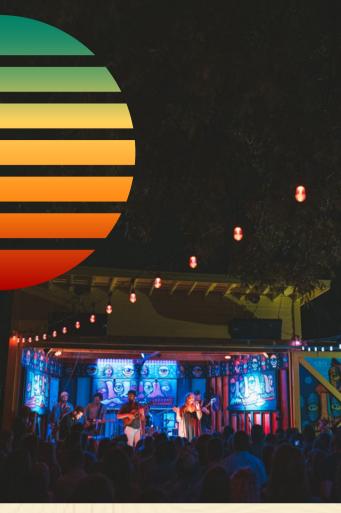

#### **STAGES**

**Stage 1:** Permanent Downstage Length 19' Upstage Length 14' Stage Depth 14'8"

**Stage 2:** Modular tent stage Downstage Length:16' Upstage Length: 20' Height: 3'

## **CAPACITY** 2,000\*

PARKING

On-site parking available, 150 spots

**BARS** 1 outdoor bar and 1 indoor bar