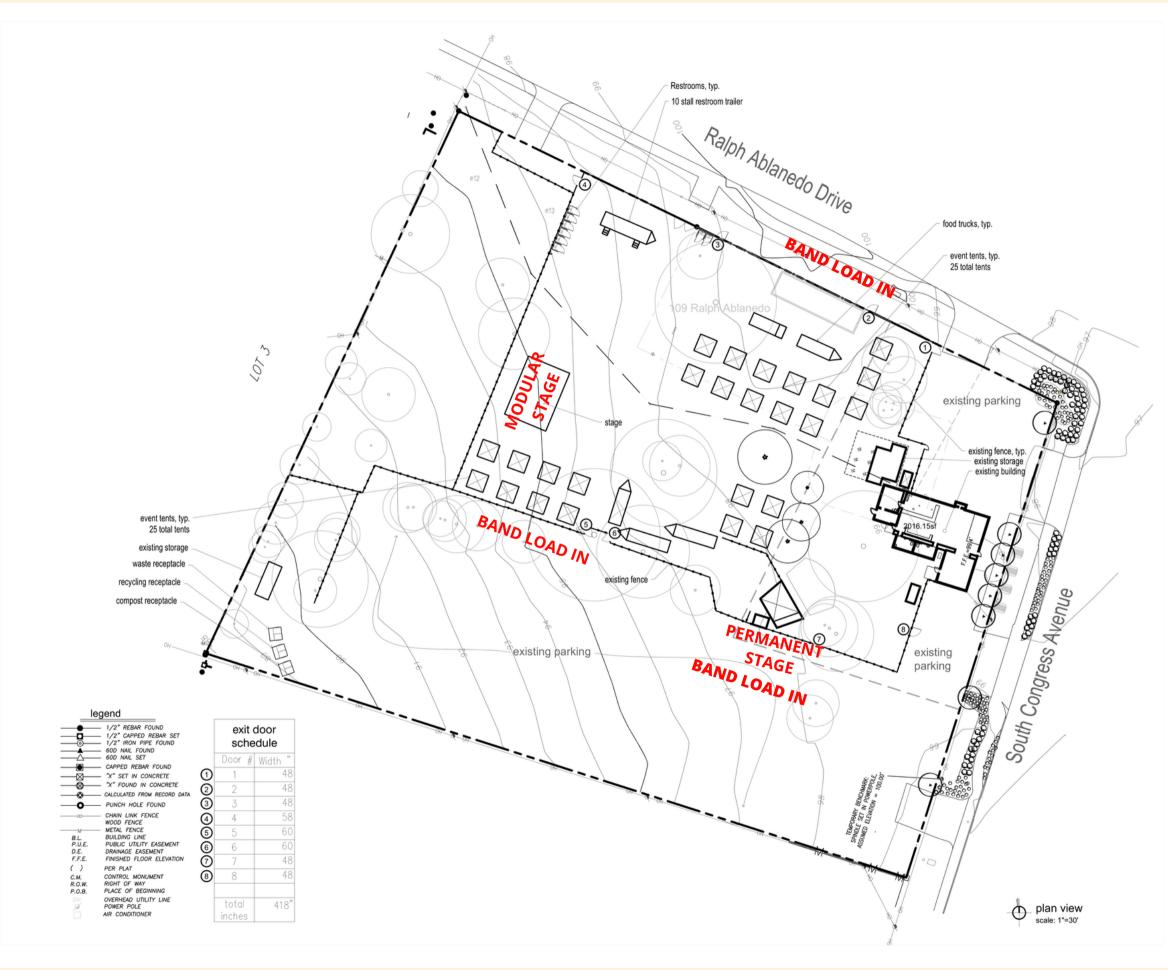

#### **STAGES**

**Stage 1:** Permanent Downstage Length 19' Upstage Length 14' Stage Depth 14'8"

**Stage 2:** Modular tent stage Downstage Length:16' Upstage Length: 20' Height: 3'

## **CAPACITY** 2,000\*

PARKING

On-site parking available, 150 spots

**BARS** 1 outdoor bar and 1 indoor bar

### **FOOD TRUCKS**

Fowl Mouth Austin Rotisserie Lucky's Italian Sandwiches Los Danzantes Garbo's

We have a decked out green room for artist hospitality with F&B. Arrangements can change based on contract.