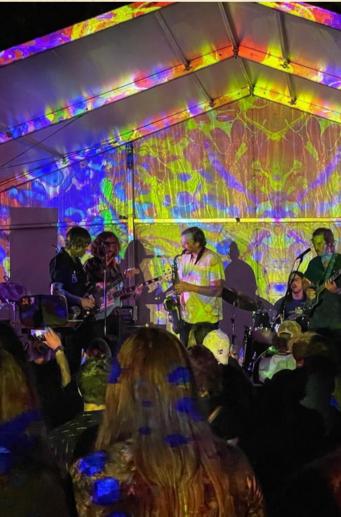

## LIGHTING

Basic LED stage lighting DMX controlled from FOH w/ programmable scenes

#### **MIXING CONSOLE**

Behringer X32 32 channel mixing console 5 monitor mixes from FOH Stereo Mains Stereo LR w/ center fill Mono Subs on Aux

#### MAINS

2 QSC KW 153 (1000w 3 way speaker) EV ETX 35p x 2 - 6.5 inch MF driver -1.25 inch HF titanium compression driver -136 dB peak SPL

-15 inch LF SMX woofer -2000 W class D-power amplifier with integrated FIR-Drive DSP

#### **SUBS**

2 JBL SRX828SP (2000w dual 18" speakers) EV ETX 18sp x 4 -18 inch DVX woofer for extended low frequency response -1800 W Class-D power amplifier with integrated FIR-Drive DSP -135 dB peak SPL

#### MONITORS

1 QSC KW 122 (1000w 2 way speaker) 4 EV ELX 112P (1000w 2 way speaker)

Booking: Lawrence@thefaroutaustin.com Media: Allison@thefaroutaustin.com 8504 Congress Ave. Austin, TX 78745 | (512) 351-9909